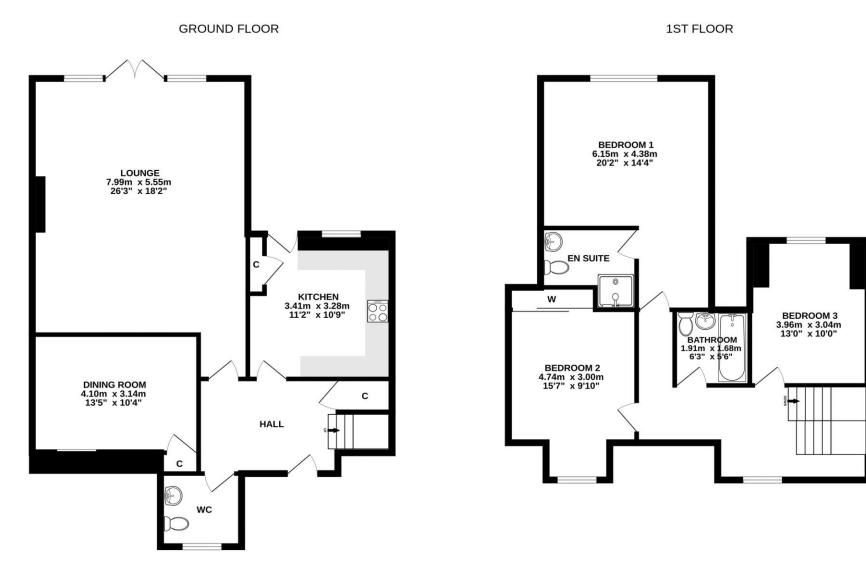

#### Gross Internal Floor Size 156 m<sup>2</sup>

#### ALL SIZES TAKEN AT WIDEST POINTS

Whilst every attempt has been made to ensure the accuracy of the floorplan contained here, measurements of doors, windows, rooms and any other items are approximate and no responsibility is taken for any error, omission or mis-statement. This plan is for illustrative purposes only and should be used as such by any prospective purchaser. The services, systems and appliances shown have not been tested and no guarantee as to their operability or efficiency can be given. Made with Metropix ©2023 Donald Ross Residential, unlike most estate agents who are part of a franchise group or PLC, are privately owned and completely independent. Independence allows us to offer our clients a genuinely personal service geared solely towards the very best advice and assistance when selling your home. Donald Ross Residential was formed in 1985 and is one of Ayrshire's longest established estate agents. With a highly qualified and experienced team, Donald Ross Residential is the Estate Agent of choice when you are considering buying or selling your home. Donald Ross Residential is proud to be members of The Property Ombudsman for Estate Agents. We have done everything possible to ensure that the details included in this property schedule were correct at the time of going to print. Donald Ross will not be held liable for errors or omissions in this property schedule. We recommend that all home buyers view the home report before committing to purchase a property. ©2009 Donald Ross. All rights reserved.